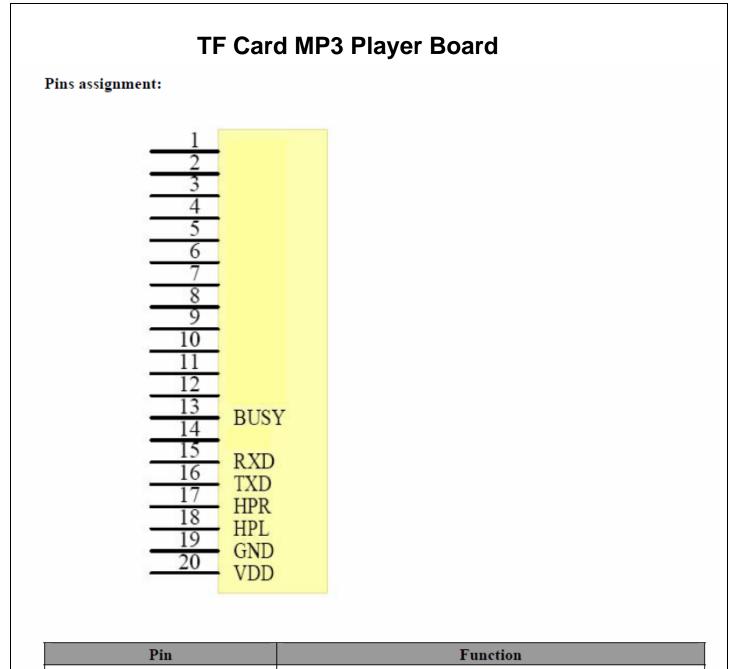

|    | I unction                   |
|----|-----------------------------|
| 13 | Busy (Output LOW when busy) |
| 15 | RX (TTL)                    |
| 16 | TX (TTL)                    |
| 17 | Audio out R                 |
| 18 | Audio out L                 |
| 19 | GND                         |
| 20 | DC 12V                      |
|    |                             |