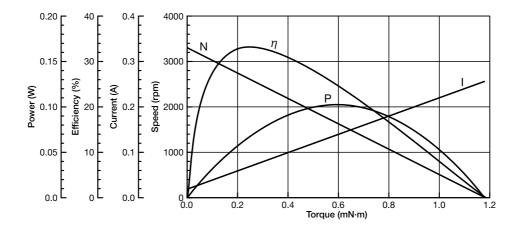

## CHARACTERISTICS

## SPECIFICATIONS

| Items           | Specifications |
|-----------------|----------------|
| Rated Voltage   | 3.0V           |
| Voltage Range   | 1.0~7.0V       |
| Rated Load      | 0.39mN⋅m       |
| No Load Speed   | 3,300rpm       |
| No Load Current | 100mA or less  |
| Starting Torque | 1.18mN⋅m       |
| Rotation        | CW/CCW         |