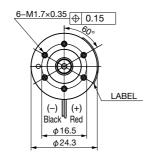

## DIMENSIONS

Unit: mm

<sup>\*</sup>Characteristics and the shaft length can be customized. Terminal type is selectable as options. The weight is available as options.

Any products mentioned in this catalog are subject to any modification in their appearance and others for improvements without prior notification.
The details listed here are not a guarantee of the individual products at the time of ordering. When using the products, you will be asked to check their specifications.