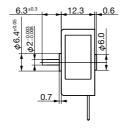

## DIMENSIONS

Unit: mm

<sup>\*</sup>Characteristics and the shaft length can be customized. Terminal type is selectable as options. The weight is available as options.

Any products mentioned in this catalog are subject to any modification in their appearance and others for improvements without prior notification.
The details listed here are not a guarantee of the individual products at the time of ordering. When using the products, you will be asked to check their specifications.