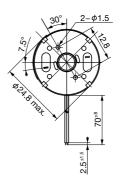

## DIMENSIONS

Unit: mm

<sup>\*</sup>Characteristics and the shaft length can be customized. Terminal type is selectable as options. The weight is available as options.

Any products mentioned in this catalog are subject to any modification in their appearance and others for improvements without prior notification.
The details listed here are not a guarantee of the individual products at the time of ordering. When using the products, you will be asked to check their specifications.